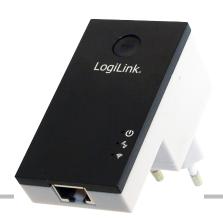

# Wireless N 300Mbps WiFi Repeater

The LogiLink WiFi repeater easily increases wireless network coverage throughout your home. It works with any standard WiFi router or gateway and enables the connection of smartphones, tablets and more. It features strong and stable signal, 300Mbps speed, and easy to set up easy to use firmware.

#### **Features:**

- Complies with IEEE 802.11n/b/g standards
- Supports AP and Repeater mode
- Provides up to 300Mbps transmission rates
- Supports the various WiFi shared the longer range
- Provides one 10/100Mbps Auto-Negotiation Ethernet LAN ports
- Supports SSID broadcast control.
- Supports 64/128-bits WEP, WPA/WPA2
- 2dBi antenna x 2
- Supports WPS hardware button