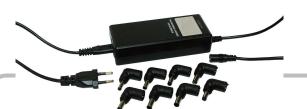

# 70Watt Universal Travel Notebook Power Adapter

### Feartures:

- Charge most brands of laptops in market with multiple easy-to -install tips
- Powerful 1A charges USB devices up to 30 percent faster than PC USB power
- Reliable replacement or secondary power adapter in home or office
- Real-time voltage output display with CMOS control chip
- Automatically adjust output voltage from DC 9.5V to 24V
- Full safety design: Built-in protection against Over current, over voltage, over temperature, over load and short-circuit protection

#### **Package Contents:**

- 1 x 70Watt Universal Notebook Power Adapter
- 1 x Power Cable
- 8 x Compatible Charge Source Power Tips
- 1 x User Manual