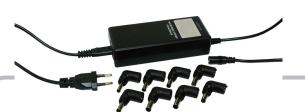

# 70Watt Universal Travel Notebook Power Adapter

## Power Tips Compatible Table:

| M1 | 15V   | 6,3 x 3,0mm | Toshiba, NEC                                               |
|----|-------|-------------|------------------------------------------------------------|
| M2 | 16V   | 5,5 x 2,5mm | IBM, Lenovo                                                |
| M3 | 16V   | 6,5 x 4,4mm | Sony, Fujitsu                                              |
| M4 | 18,5V | 4,8 x 1,7mm | Compaq, HP                                                 |
| M5 | 19V   | 5,5 x 2,5mm | Acer, Asus, Compaq, Delta, HP, Fujitsu, Gateway, Toshiba,  |
|    |       |             | Liteon, Dell                                               |
| M6 | 19V   | 5,0 x 3,0mm | Samsung                                                    |
| M7 | 19V   | 5,5 x 2,1mm | Acer, Compaq, Delta, HP, Fujitsu, Gateway, Toshiba, Liteon |
| M8 | 19,5V | 6,5 x 4,4mm | Sony                                                       |

#### **Package Contents:**

- 1 x 70Watt Universal Notebook Power Adapter
- 1 x Power Cable
- 8 x Compatible Charge Source Power Tips
- 1 x User Manual